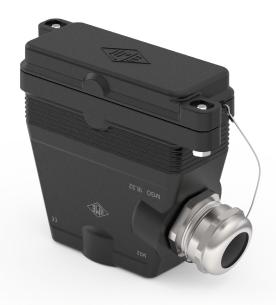

## IP68 COVERS FOR SCREW LOCKING

For IP68 CG-MG hoods

CGC..G

The new **CGC..G** (for screw locking) **IP68 metal covers**, for the **series CG/MG** IP66/**IP68**/IP69 **hoods** of all sizes ("44.27" through "104.27") enable the continue protection of the connector installed in the corresponding hood to the same degree, <u>once locked</u>.

For the fixing to hoods, around the outgoing cable, these covers are equipped with a robust stainless-steel cord, loop-terminated.

Made by die cast aluminium alloy, corrosion resistant, coated by epoxy thermosetting powder, black colour.

Versions with suffix G, for screw-locking hoods, are equipped with corresponding stainless-steel nuts.