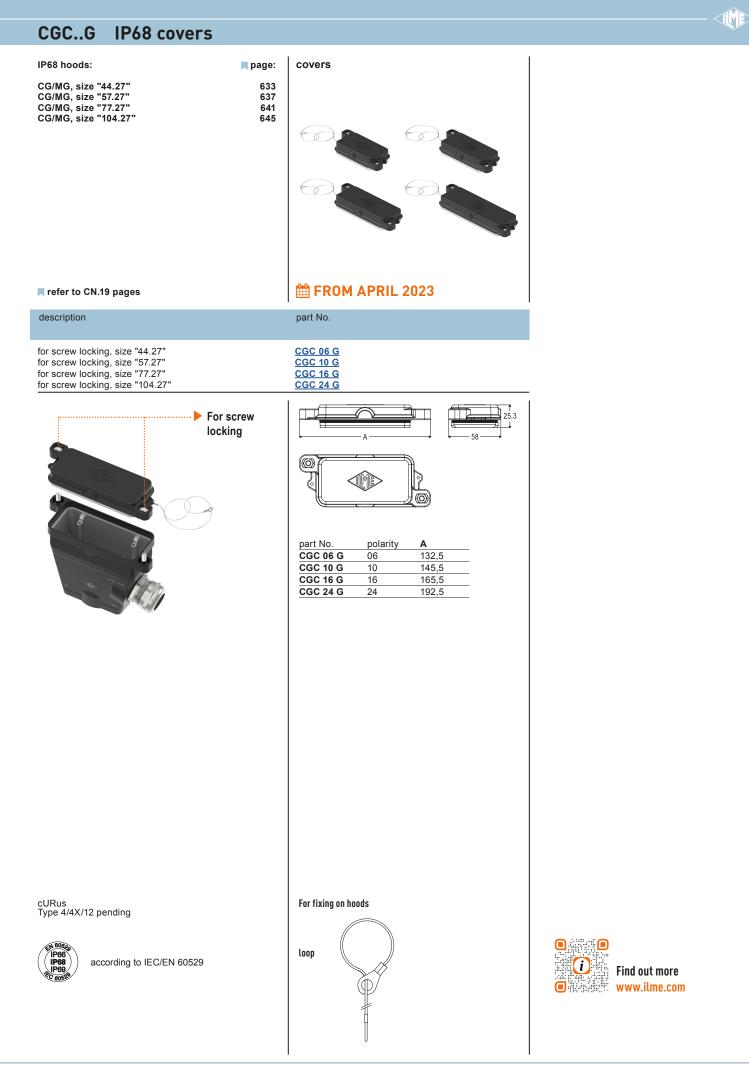

## IP68 COVERS FOR SCREW LOCKING

For IP68 CG-MG hoods

CGC..G

The new **CGC..G** (for screw locking) **IP68 metal covers**, for the **series CG/MG** IP66/**IP68**/IP69 **hoods** of all sizes ("44.27" through "104.27") enable the continue protection of the connector installed in the corresponding hood to the same degree, <u>once locked</u>.

For the fixing to hoods, around the outgoing cable, these covers are equipped with a robust stainless-steel cord, loop-terminated.

Made by die cast aluminium alloy, corrosion resistant, coated by epoxy thermosetting powder, black colour.

Versions with suffix G, for screw-locking hoods, are equipped with corresponding stainless-steel nuts.